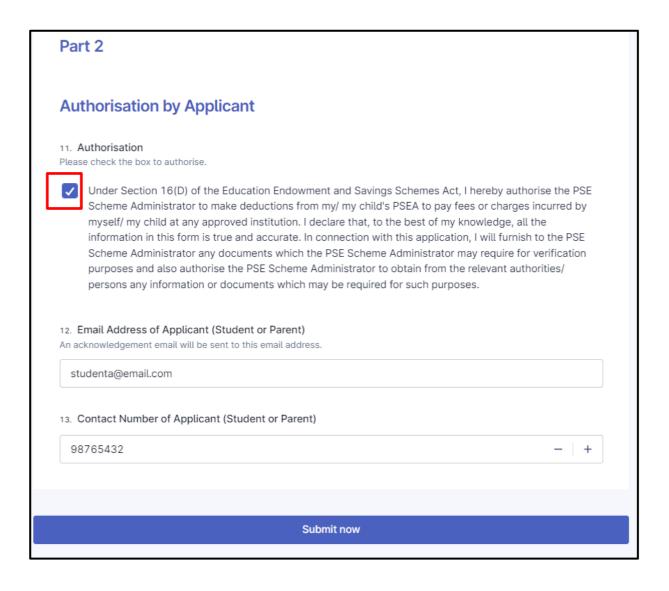

### Scenario 3: Using Your Sibling's PSEA Funds (keep)

If you do not have sufficient funds in your PSEA and would like to use your Sibliing's PSEA, please ensure that you select 100% under the section "Maximum Amount of PSEA to Use (% of Fees) - First Sibling"