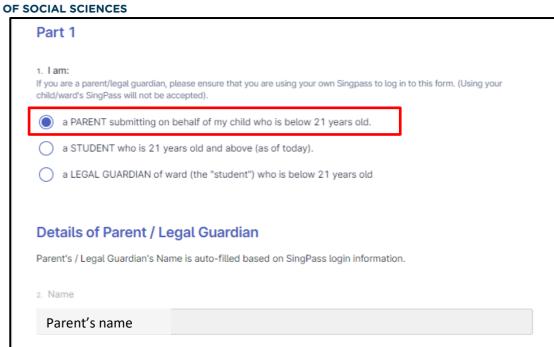

# **Appendix 1**

Guide to Complete the PSEA Online Form - Using OWN PSEA

Log in with Singpass →

| Part 1                                                                                                                                                                         |         |
|--------------------------------------------------------------------------------------------------------------------------------------------------------------------------------|---------|
| I am:  If you are a parent/legal guardian, please ensure that you are using your own Singpass to log in to this form. (Using your child/ward's SingPass will not be accepted). |         |
| a PARENT submitting on behalf of my child who is below 21 years old.                                                                                                           |         |
| a STUDENT who is 21 years old and above (as of today).                                                                                                                         |         |
| a LEGAL GUARDIAN of ward (the "student") who is below 21 years old                                                                                                             |         |
|                                                                                                                                                                                |         |
| Details of Student                                                                                                                                                             |         |
| 2. Name of Student (According to NRIC)                                                                                                                                         |         |
| Student A                                                                                                                                                                      |         |
| з. NRIC Number of Student                                                                                                                                                      |         |
| T0000000G                                                                                                                                                                      |         |
| 4. Date of birth                                                                                                                                                               |         |
| 27/07/1989                                                                                                                                                                     | <b></b> |
| 5. Name of Institution or Training Provider                                                                                                                                    |         |
| SUSS - CET                                                                                                                                                                     | ×       |
| 6. Student Card Number  E.g. Admission Number, PI No., Student ID, Matriculation No., etc. Please indicate "NA" if not applicable.  NA                                         |         |