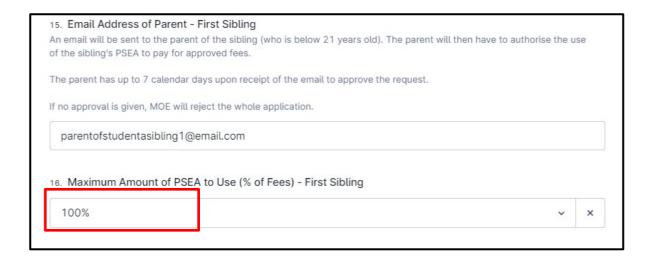

### Scenario 3: Using Your Sibling's PSEA Funds (keep)

If you do not have sufficient funds in your PSEA and would like to use your Sibliing's PSEA, please ensure that you select 100% under the section "Maximum Amount of PSEA to Use (% of Fees) - First Sibling"