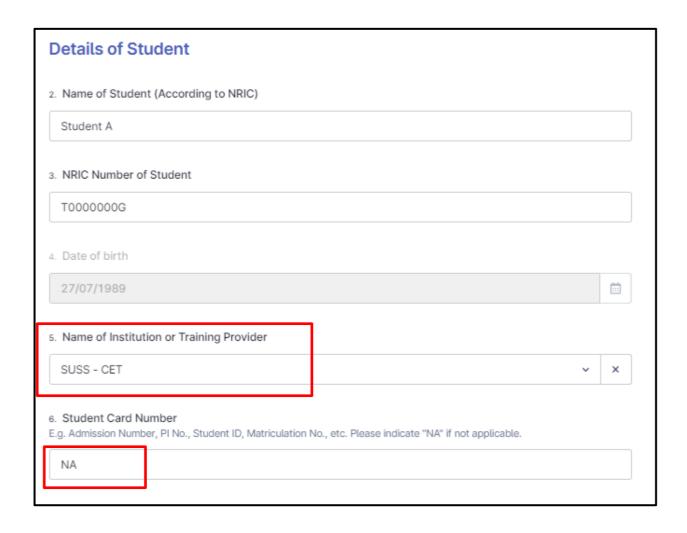

# **Appendix 1**

Guide to Complete the PSEA Online Form - Using OWN PSEA

Log in with Singpass →

| Part 1                                                                                                                                                                         |         |
|--------------------------------------------------------------------------------------------------------------------------------------------------------------------------------|---------|
| I am:  If you are a parent/legal guardian, please ensure that you are using your own Singpass to log in to this form. (Using your child/ward's SingPass will not be accepted). |         |
| a PARENT submitting on behalf of my child who is below 21 years old.                                                                                                           |         |
| a STUDENT who is 21 years old and above (as of today).                                                                                                                         |         |
| a LEGAL GUARDIAN of ward (the "student") who is below 21 years old                                                                                                             |         |
|                                                                                                                                                                                |         |
| Details of Student                                                                                                                                                             |         |
| 2. Name of Student (According to NRIC)                                                                                                                                         |         |
| Student A                                                                                                                                                                      |         |
| з. NRIC Number of Student                                                                                                                                                      |         |
| T0000000G                                                                                                                                                                      |         |
| 4. Date of birth                                                                                                                                                               |         |
| 27/07/1989                                                                                                                                                                     | <b></b> |
| 5. Name of Institution or Training Provider                                                                                                                                    |         |
| SUSS - CET                                                                                                                                                                     | ×       |
| 6. Student Card Number  E.g. Admission Number, PI No., Student ID, Matriculation No., etc. Please indicate "NA" if not applicable.  NA                                         |         |