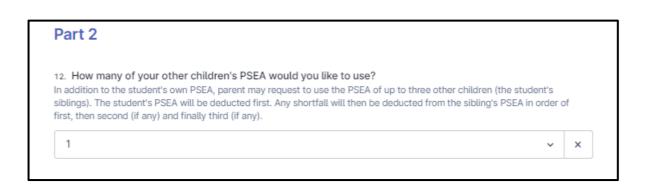

### 8. Can I apply to use my sibling's PSEA account?

Yes, you can. The deduction will be made from your PSEA funds first. When there are insufficient funds in your PSEA, the next deduction will be made from your sibling's PSEA. If the PSEA deduction is successful, the account holder will be notified about the deduction amount through the monthly statement from MOE.

### Scenario 3: Using Your Sibling's PSEA Funds (keep)

If you do not have sufficient funds in your PSEA and would like to use your Sibliing's PSEA, please ensure that you select 100% under the section "Maximum Amount of PSEA to Use (% of Fees) - First Sibling"