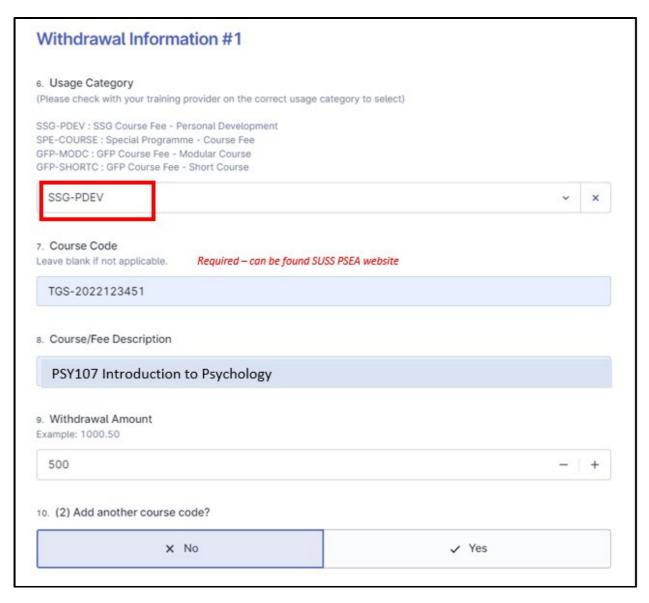

#### Key notes when using PSEA:

Scenario 1: Course fee paid amount is less than the balance amount in your PSEA

If your course fee paid amount of \$495.95 for one course is less than your PSEA funds of \$\$1000, please indicate only \$\$495.95 on the Ad Hoc Withdrawal Form. You may utilize the remaining PSEA funds for your future semesters.

## Scenario 2: Course fee paid amount is more than the balance amount in your PSEA

If the balance of your existing PSEA funds is \$\$1500.00 and the course fee paid is \$\$2118.60 for 4 courses, you are only allowed to claim the maximum amount you have in your PSEA, i.e. the amount to indicate on the Ad Hoc Withdrawal Form should be \$\$1500.00.