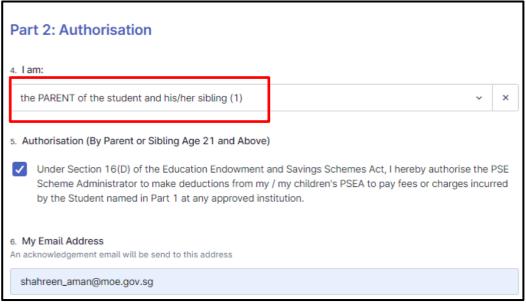

## b) <u>Use Own and Sibling's PSEA – refer to **Appendix 2** for the key steps</u>

Step 1: Call the PSEA hotline at 6260 0777 to check the balance in your sibling's PSEA

**Step 2:** Click <u>here</u> to submit Ad Hoc Withdrawal Form via FormSG using SingPass.

### Scenario 3: Using Your Sibling's PSEA Funds (keep)

If you do not have sufficient funds in your PSEA and would like to use your Sibliing's PSEA, please ensure that you select 100% under the section "Maximum Amount of PSEA to Use (% of Fees) - First Sibling"