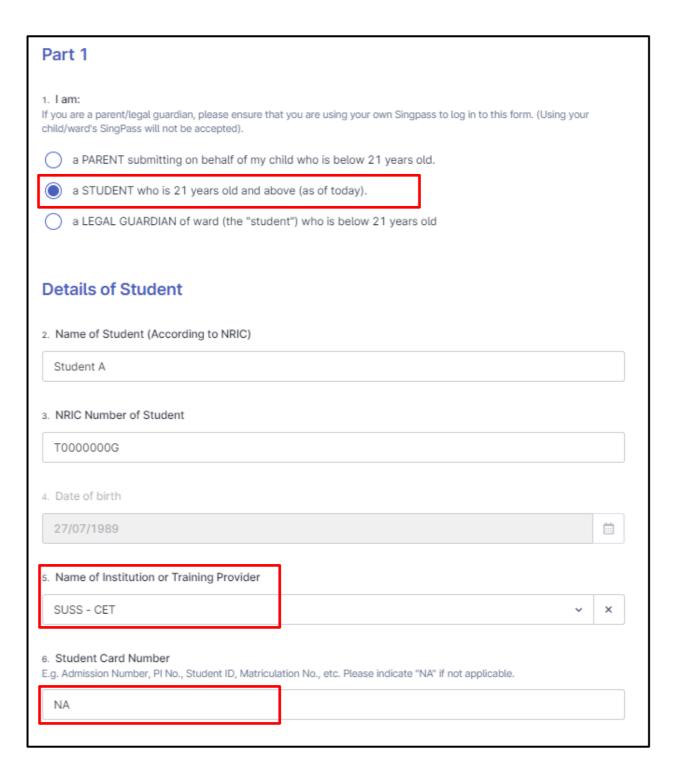

# **Appendix 1**

Guide to Complete the PSEA Online Form - Using OWN PSEA

Log in with Singpass →

| Part 1                                                                                                                                                                         |         |
|--------------------------------------------------------------------------------------------------------------------------------------------------------------------------------|---------|
| I am:  If you are a parent/legal guardian, please ensure that you are using your own Singpass to log in to this form. (Using your child/ward's SingPass will not be accepted). |         |
| a PARENT submitting on behalf of my child who is below 21 years old.                                                                                                           |         |
| a STUDENT who is 21 years old and above (as of today).                                                                                                                         |         |
| a LEGAL GUARDIAN of ward (the "student") who is below 21 years old                                                                                                             |         |
|                                                                                                                                                                                |         |
| Details of Student                                                                                                                                                             |         |
| 2. Name of Student (According to NRIC)                                                                                                                                         |         |
| Student A                                                                                                                                                                      |         |
| з. NRIC Number of Student                                                                                                                                                      |         |
| T0000000G                                                                                                                                                                      |         |
| 4. Date of birth                                                                                                                                                               |         |
| 27/07/1989                                                                                                                                                                     | <b></b> |
| 5. Name of Institution or Training Provider                                                                                                                                    |         |
| SUSS - CET                                                                                                                                                                     | ×       |
| 6. Student Card Number  E.g. Admission Number, PI No., Student ID, Matriculation No., etc. Please indicate "NA" if not applicable.  NA                                         |         |