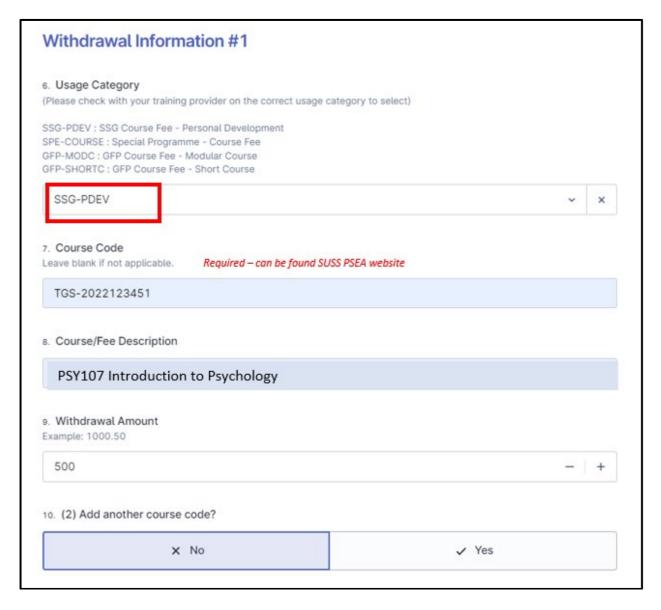

#### Key notes when using PSEA:

Scenario 1: Course fee paid amount is less than the balance amount in your PSEA

If your course fee paid amount of \$495.95 for one course is less than your PSEA funds of \$\$1000, please indicate only \$\$495.95 on the Ad Hoc Withdrawal Form. You may utilize the remaining PSEA funds for your future semesters.

## Scenario 2: Course fee paid amount is more than the balance amount in your PSEA

If the balance of your existing PSEA funds is \$\$1500.00 and the course fee paid is \$\$2118.60 for 4 courses, you are only allowed to claim the maximum amount you have in your PSEA, i.e. the amount to indicate on the Ad Hoc Withdrawal Form should be \$\$1500.00.