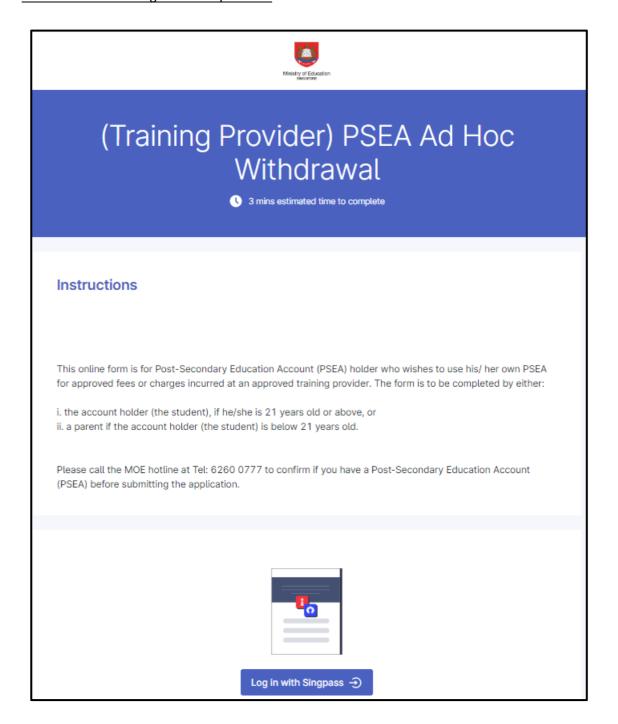

### a) <u>Using Own PSEA – refer to **Appendix 1** for the key steps</u>

Step 1: Call the PSEA hotline at 6260 0777 to check the balance in your PSEA

Step 2: Click here to submit Ad Hoc Withdrawal Form via FormSG using SingPass.

# **Appendix 1**

Guide to Complete the PSEA Online Form - Using OWN PSEA

Log in with Singpass →

| Part 1                                                                                                                                                                         |         |
|--------------------------------------------------------------------------------------------------------------------------------------------------------------------------------|---------|
| I am:  If you are a parent/legal guardian, please ensure that you are using your own Singpass to log in to this form. (Using your child/ward's SingPass will not be accepted). |         |
| a PARENT submitting on behalf of my child who is below 21 years old.                                                                                                           |         |
| a STUDENT who is 21 years old and above (as of today).                                                                                                                         |         |
| a LEGAL GUARDIAN of ward (the "student") who is below 21 years old                                                                                                             |         |
|                                                                                                                                                                                |         |
| Details of Student                                                                                                                                                             |         |
| 2. Name of Student (According to NRIC)                                                                                                                                         |         |
| Student A                                                                                                                                                                      |         |
| з. NRIC Number of Student                                                                                                                                                      |         |
| T0000000G                                                                                                                                                                      |         |
| 4. Date of birth                                                                                                                                                               |         |
| 27/07/1989                                                                                                                                                                     | <b></b> |
| 5. Name of Institution or Training Provider                                                                                                                                    |         |
| SUSS - CET                                                                                                                                                                     | ×       |
| 6. Student Card Number  E.g. Admission Number, PI No., Student ID, Matriculation No., etc. Please indicate "NA" if not applicable.  NA                                         |         |